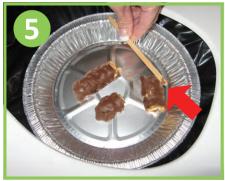

#### **IMPORTANT:**

You must send in the test card as soon as the 3 flaps have been completed but no later than 10 days after collecting your first sample.



#### Sending the Sample ...







### For more information contact:

Elgin St. Thomas Public Health 519-631-9900 ext. 1233

Middlesex-London Health Unit 519-663-5317 ext. 2220

Perth District Health Unit 519-271-7600 ext. 307

Oxford County Public Health & Emergency Services

519-539-9800 ext. 3473

South West Regional Cancer Program 519-685-8600 ext. 54512



# Getting Started



Colon Cancer Check

## Using the Kit ...



in partnership with cancer care ontario