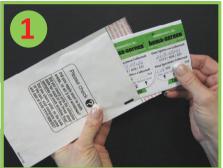

#### **IMPORTANT:**

You must send in the test card as soon as the 3 flaps have been completed but no later than 10 days after collecting your first sample.

#### Sending the Sample ...