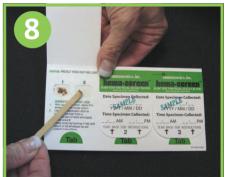

#### **IMPORTANT:**

You must send in the test card as soon as the 3 flaps have been completed but no later than 10 days after collecting your first sample.



#### Sending the Sample ...







### For more information contact:

Elgin St. Thomas Public Health 519-631-9900 ext. 1233

Middlesex-London Health Unit 519-663-5317 ext. 2220

Perth District Health Unit 519-271-7600 ext. 307

Oxford County Public Health & Emergency Services

519-539-9800 ext. 3473

South West Regional Cancer Program 519-685-8600 ext. 54512



# Getting Started



Colon Cancer Check

## Using the Kit ...



in partnership with cancer care ontario